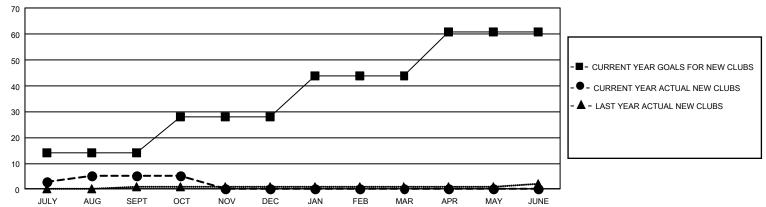

| 5         | 10            | JULY/AUG/SEPT         | 1668                   | 1,765                   | 404                                                |
| OCT/NOV/DEC           | 42            | 0         | 2             | OCT/NOV/DEC           | 1398                   | 347                     | 54                                                 |
| JAN/FEB/MAR           | 48            | 0         | 0             | JAN/FEB/MAR           | 651                    | 0                       | 0                                                  |
| APR/MAY/JUNE          | 51            | 0         | 0             | APR/MAY/JUNE          | 202                    | 0                       | 0                                                  |

#### GOALS AND ACTUAL NEW CLUBS CUMULATIVE



### GOALS AND ACTUAL MEMBERS CUMULATIVE



| DROPPED CLUBS: 12 |     | 474 CLUBS OF 1,280 ADDED 1 OR<br>MORE NEW MEMBERS | GENDER DISTRIBUTION             |                 |  |
|-------------------|-----|---------------------------------------------------|---------------------------------|-----------------|--|
|                   |     |                                                   | MALE                            | 19,804 (63.10%) |  |
|                   |     |                                                   | FEMALE                          | 11,580 (36.90%) |  |
| DROPPED MEMBERS   |     |                                                   | NON BINARY                      | 0 (0.00%)       |  |
| DECEASED          | 3   |                                                   |