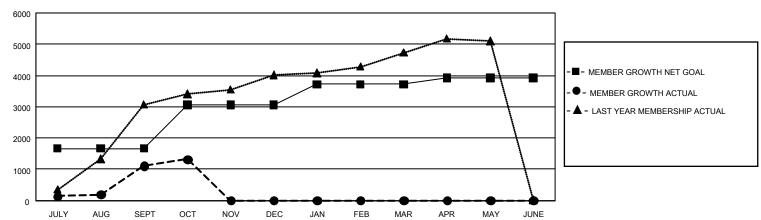

### GOALS AND ACTUAL MEMBERS CUMULATIVE

| DROPPED CLUBS: 12 |     | 474 CLUBS OF 1,280 ADDED 1 OR<br>MORE NEW MEMBERS | GENDER DISTRIBUTION             |                 |  |
|-------------------|-----|---------------------------------------------------|---------------------------------|-----------------|--|
|                   |     |                                                   | MALE                            | 19,804 (63.10%) |  |
|                   |     |                                                   | FEMALE                          | 11,580 (36.90%) |  |
| DROPPED MEMBERS   |     |                                                   | NON BINARY                      | 0 (0.00%)       |  |
| DECEASED          | 3   |                                                   | PREFER NOT TO ANSWER            | 0 (0.00%)       |  |
| CLUB CANCELLED    | 64  |                                                   |                                 |                 |  |
| OTHER             | 391 | CLICK HERE FOR CUMULATIVE MEMBERSHIP DATA         | TOTAL FAMILY UNIT MEMBERS 1,867 |                 |  |
| TOTAL             | 458 | MEMBERSHIII BARA                                  | FAMILY MEMBERS PAYING HALF 959  |                 |  |
|                   |     |                                                   | DUES                            |                 |  |